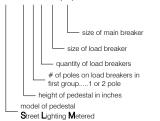

M60VHL, 60amp 2pole Wire range #12-2/0 Al/Cu, 22kA I.C. rating

Square D cat# QOM100VHL, 100amp 2pole Wire range #12-2/0 Al/Cu, 22kA I.C. rating

Load Breakers-

Square D cat# QO series Single Pole- QO1xxx (xxx=Amperage)
Double Pole- QO2xxx (xxx=Amperage) (see schematic drawing for more details)

Main Neutral Lug-Wire range #4-250MCM Al/Cu

Load Neutral Lugs-Wire Range 1 lug #4-2/0 Al/Cu 3 lugs #14-1/0 Al/Cu, 8 lugs #14-#6 Al/Cu

4-Plated hex head bolts, 1/2"x13x2" Grade 2 or better 4-Plated 1/2" Flat washers

4-Plated 1/2" Lock washers for mounting into concrete mounting base

Junction Box-

Contactors-

Photoeye-

Override Switch-

Meter Base- 120/240 VAC Single Phase, 200 amp Microelectric cat# BS2-TCV to meet local Hydro Authority

Typical Part Number Explanation:

## SLM60x-x-xx(xx)





PEDESTAL SOLUTIONS INC.

6552 Ravenshoe Road, Unit #6 Sutton West, Ont. L0E 1R0 Tel: (905) 715-2056

PEDESTAL SOLUTIONS INC. 60" STREET LIGHTING METERED PEDESTAL VIEWS

| DRAWN BY       | PART NO.      |
|----------------|---------------|
| RAD            | SLM60-TYPICAL |
| CHECKED BY     | DWG NO.       |
| BP             | SLM60-TYPICAL |
| SCALE          |               |
| NONE           |               |
|                |               |
|                |               |
|                | REVISION      |
|                | A             |
| DATE           | PAGE:         |
| APRIL 28, 2023 | 1 OF 1        |

(Typical Layout)

Do not Modify or Reproduce without PSI Written Consent