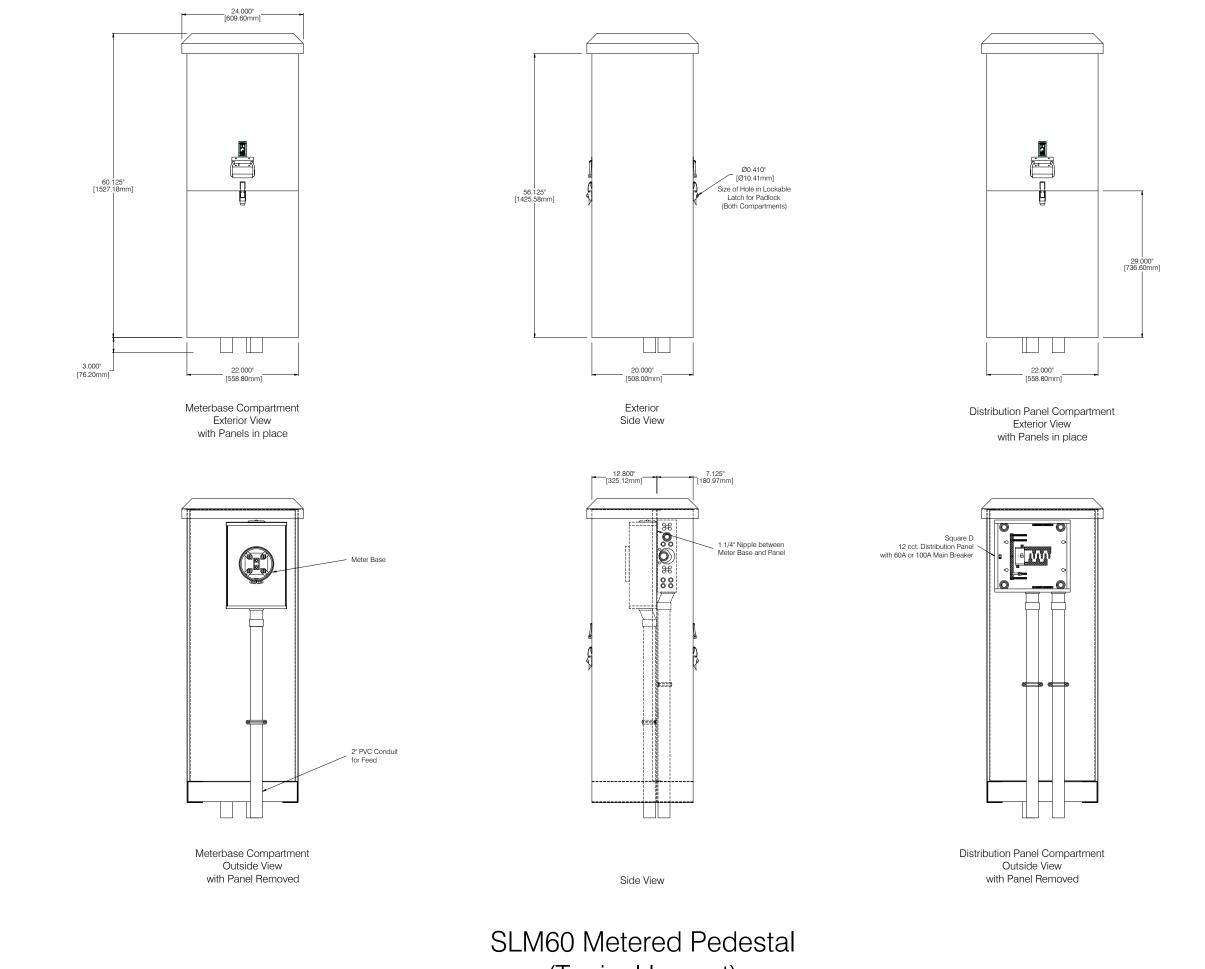

## SLM60x-x-xx(xx)

PEDESTAL SOLUTIONS INC.

6552 Ravenshoe Road, Unit #6 Sutton West, Ont. L0E 1R0 Tel: (905) 715-2056

PEDESTAL SOLUTIONS INC. 60" STREET LIGHTING METERED PEDESTAL VIEWS

| DRAWN BY       | PART NO.      |
|----------------|---------------|
| RAD            | SLM60-TYPICAL |
| CHECKED BY     | DWG NO.       |
| BP             | SLM60-TYPICAL |
| SCALE          |               |
| NONE           |               |
|                |               |
|                |               |
|                | REVISION      |
|                | A             |
| DATE           | PAGE:         |
| APRIL 28, 2023 | 1 OF 1        |

(Typical Layout)

Do not Modify or Reproduce without PSI Written Consent