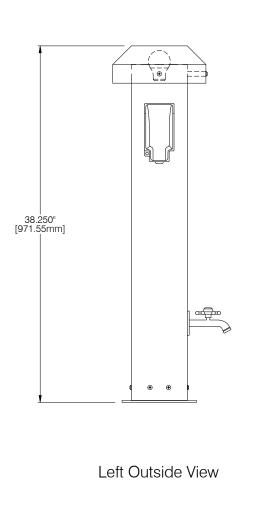

Baseplate (Magnified 2x)

RV/Park/Marine Pedestal with 2x Receptacles With "In Use" Covers

Typical Materials Notes: Enclosure Mat'l-10 gauge (0.100") thick aluminum sheet Baseplate- 0.250" thick aluminum sheet Paint Colour-"Equipment Green", a dark forest green colour, rotech PS211G58 powder coat Lockable In-Use Cover for 15A - 30A Receptacles Inside Typical Part Number Explanation: PP39-SAMPLE Shows different options of Park Pedestal Height of Pedestal model of pedestal Park Pedestal PEDESTAL SOLUTIONS INC. PEDES DC 6552 Ravenshoe Road, Unit #6 Sutton West, Ont. L0E 1R0 Tel: (905) 715-2056 Email: info@pedestalsolutions.cor PEDESTAL SOLUTIONS INC. PARK PEDESTAL VIEWS DRAWN B ART NO RAD PP39-SAMPLE CHECKED ΒP PP39-SAMPLE SCALE NONE REVISION А PAGE OCTOBER 06, 2022 1 OF 1