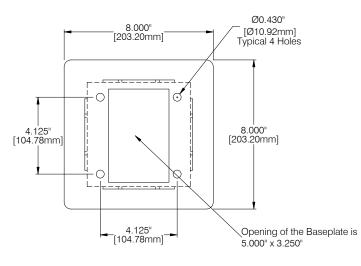

Baseplate (Magnified 2x)

RV/Park/Marine Pedestal with 2x Receptacles With "In Use" Covers

Typical Materials Notes: Enclosure Mat'l-10 gauge (0.100") thick aluminum sheet Baseplate- 0.250" thick aluminum sheet Paint Colour-"Equipment Green", a dark forest green colour, rotech PS211G58 powder coat Lockable In-Use Cover for 15A - 30A Receptacles Inside Typical Part Number Explanation: PP39-SAMPLE Shows different options of Park Pedestal Height of Pedestal model of pedestal Park Pedestal PEDESTAL SOLUTIONS INC. PEDES DC 6552 Ravenshoe Road, Unit #6 Sutton West, Ont. L0E 1R0 Tel: (905) 715-2056 Email: info@pedestalsolutions.cor PEDESTAL SOLUTIONS INC. PARK PEDESTAL VIEWS DRAWN B ART NO RAD PP39-SAMPLE CHECKED ΒP PP39-SAMPLE SCALE NONE REVISION А PAGE OCTOBER 06, 2022 1 OF 1