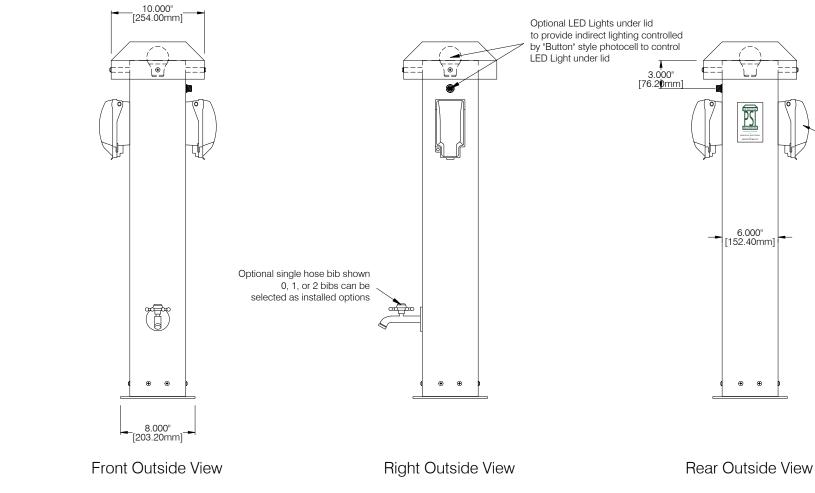

Baseplate (Magnified 2x)

RV/Park/Marine Pedestal with 2x Receptacles With "In Use" Covers

Typical Materials Notes: Enclosure Mat'l-10 gauge (0.100") thick aluminum sheet Baseplate- 0.250" thick aluminum sheet Paint Colour-"Equipment Green", a dark forest green colour, rotech PS211G58 powder coat Lockable In-Use Cover for 15A - 30A Receptacles Inside Typical Part Number Explanation: PP39-SAMPLE Shows different options of Park Pedestal Height of Pedestal model of pedestal Park Pedestal PEDESTAL SOLUTIONS INC. PEDES DC 6552 Ravenshoe Road, Unit #6 Sutton West, Ont. L0E 1R0 Tel: (905) 715-2056 Email: info@pedestalsolutions.cor PEDESTAL SOLUTIONS INC. PARK PEDESTAL VIEWS DRAWN B ART NO RAD PP39-SAMPLE CHECKED ΒP PP39-SAMPLE SCALE NONE REVISION А PAGE OCTOBER 06, 2022 1 OF 1