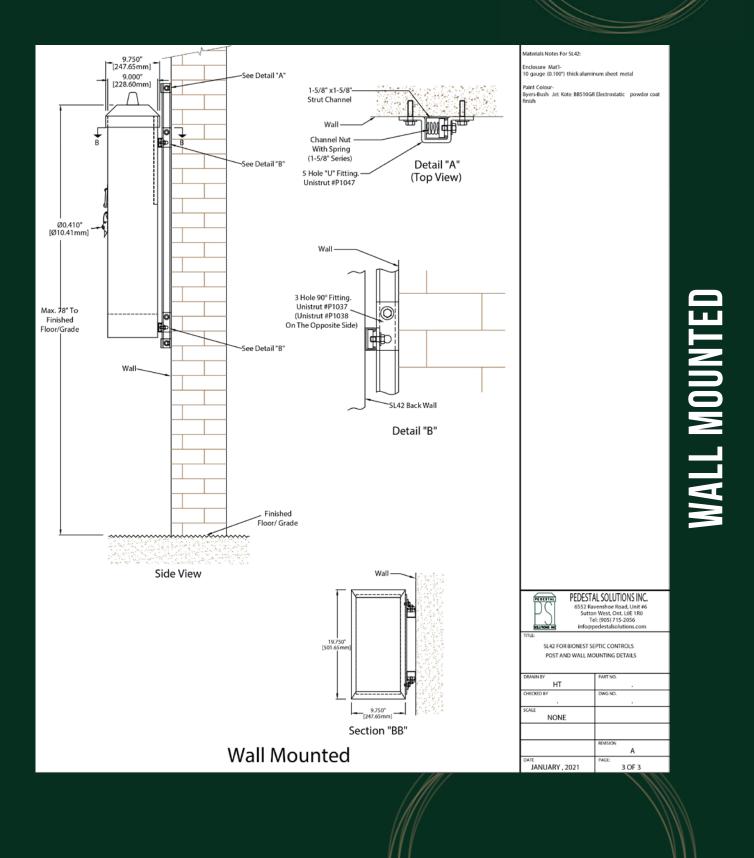

## WALL MOUNT

## WALL MOUNT SL SERIES

## **FEATURES**

Adjustable Unistrut allows for mounting on almost any wall

Comes with Channel Nut connection of Pedestal to Wall mounted Unistrut

Allows for easy modification of height of pedestal on wall

Entire unit made of Aluminum, keeping it lite for handling and installing

Meets NEMA 3R rating.

Supplied hardware to allow for easy adjustment of unit on wall  $% \left( {{{\left[ {{{\rm{s}}_{\rm{m}}} \right]}_{\rm{m}}}} \right)$ 

Only require a concrete drill, wrenches and a level to complete installation

## CONSTRUCTION

U-Channel mounted to back of SL Series Pedestals Adjustable 5 Hole "U" fitting Unistrut to mount on wall Bottom plate supplied with punched knockouts Weather-head can be added to side of Pedestal